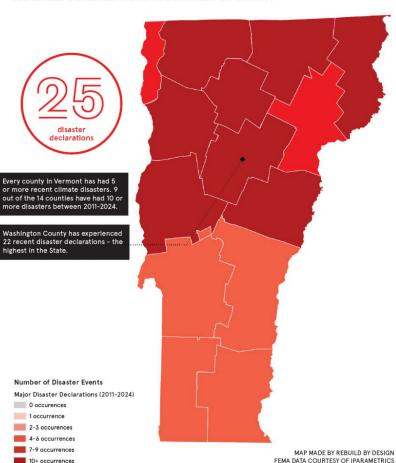

# ATLAS OF DISASTER: VERMONT KEY FINDINGS 2011-2024

- Experienced 25 federally declared major disasters due to extreme weather between 2011-2024.
- Ranked 4th in the country for per capita post-disaster federal assistance.
- Ranked 7th in the country for number of recent disaster occurrences
- Every county has had 5 or more disasters, and 8 counties have had at least 11.
- Washington County has had the highest number of disaster declarations in the state: 22 disasters.

#### **DISASTER OCCURRENCES 2011–2024**

FEDERALLY DECLARED CLIMATE DISASTERS BY COUNTY

#### **SOCIAL VULNERABILITY INDEX 2022**

AREAS OF GREATEST SOCIAL VULNERABILITY

Essex County, with 12 disasters and a population of just 6K in 2022, underscores how climate risks disproportionately affect rural areas with smaller populations.

Chittenden County, with 12 disasters and a 7% population increase from 157K in 2010 to 168K in 2022, faces increasing vulnerability as both disaster frequency and population density rise.