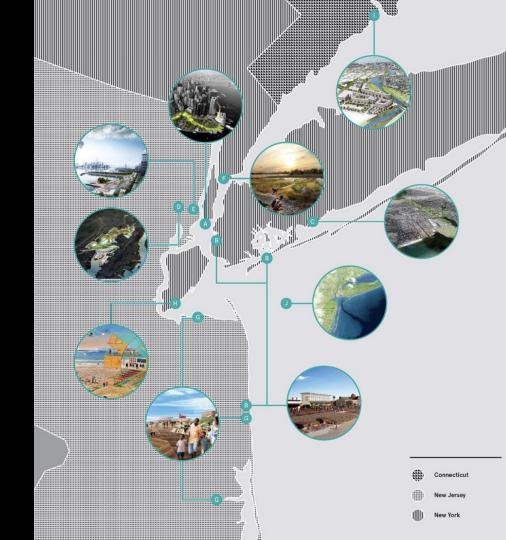

# HURRICANE SANDY DESIGN COMPETITION

- Rebuild by Design led a competition awarding \$930M in HUD funds to 7 large-scale climate projects, developed with 535 organizations, 181 agencies, and 25 universities
- Over 50% of these projects have broken ground, attracting \$4.3B in investments
- Many projects incorporate parks and community infrastructure as part of the solution

## PLACE-BASED ENGAGEMENTS AROUND THE WORLD

- Athens: Promoted stewardship for Lycabettus Hill
- Atlanta, GA: Developed a student design competition for Ted Turner Drive Corridor
- Amman: RBD\_U program on waste, water, transportation
- Boulder, CO: Created a resilient and sustainable mobile home park, and later designing a collaborative process to address COVID needs
- Boston, MA: Proposed a citywide plan to create prepared districts

- Juarez, MX: Executed a design competition for Juan Gabriel Plaza
- Los Angeles, CA: Collaborated with stakeholders to create better building codes
- Mexico City: Developed a master plan framework for Xochimilco
- Oakland, CA: Implemented a workshop series on effective engagement
- San Juan, PR: Convened experts and the community for a master plan process
- Singapore: Promoted a community led plan to build social readiness to address flash floods