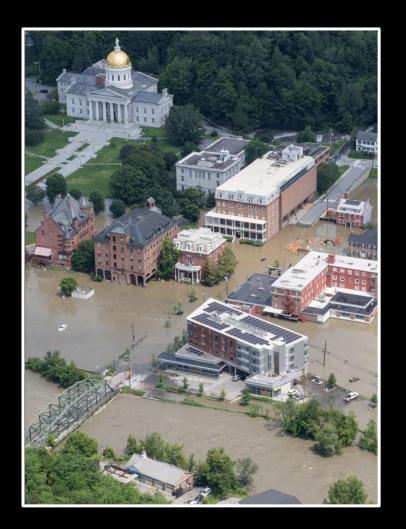

# ATLAS OF DISASTER: VERMONT KEY FINDINGS 2011-2024

- Experienced 25 federally declared major disasters due to extreme weather between 2011-2024.
- Ranked 4th in the country for per capita post-disaster federal assistance.
- Ranked 7th in the country for number of recent disaster occurrences
- Every county has had 5 or more disasters, and 8 counties have had at least 11.
- Washington County has had the highest number of disaster declarations in the state: 22 disasters.

#### **DISASTER OCCURRENCES 2011–2024**

FEDERALLY DECLARED CLIMATE DISASTERS BY COUNTY