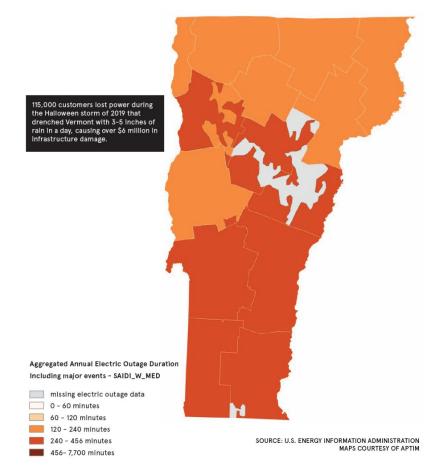

#### **ENERGY RELIABILITY 2011-2021**

COUNTIES AT GREATEST RISK OF POWER OUTAGES