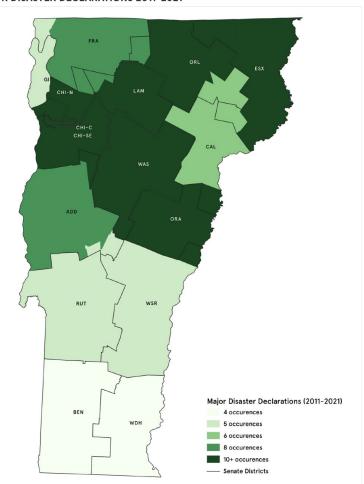

COUNTY FOR CLIMATE DISASTERS



#### **SOCIAL VULNERABILITY INDEX 2022**

AREAS OF GREATEST SOCIAL VULNERABILITY

Essex County, with 12 disasters and a population of just 6K in 2022, underscores how climate risks disproportionately affect rural areas with smaller populations.

Chittenden County, with 12 disasters and a 7% population increase from 157K in 2010 to 168K in 2022, faces increasing vulnerability as both disaster frequency and population density rise.



#### Social Vulnerability Index CDC (2022)

No Value

0.0 - 0.2 0.2 - 0.4

0.4 - 0.6

0.6 - 0.8

0.8 - 1.0

MAP MADE BY REBUILD BY DESIGN DATA SOURCE: CDC/ATSDR 2022 SVI

#### **ENERGY RELIABILITY 2011-2021**

COUNTIES AT GREATEST RISK OF POWER OUTAGES



#### **VT SENATE DISTRICTS**

**MAJOR DISASTER DECLARATIONS 2011-2021** 



#### **VT GENERAL ASSEMBLY DISTRICTS**

**MAJOR DISASTER DECLARATIONS 2011-2021** 



| 1000                                                                                                |                                                                                         |