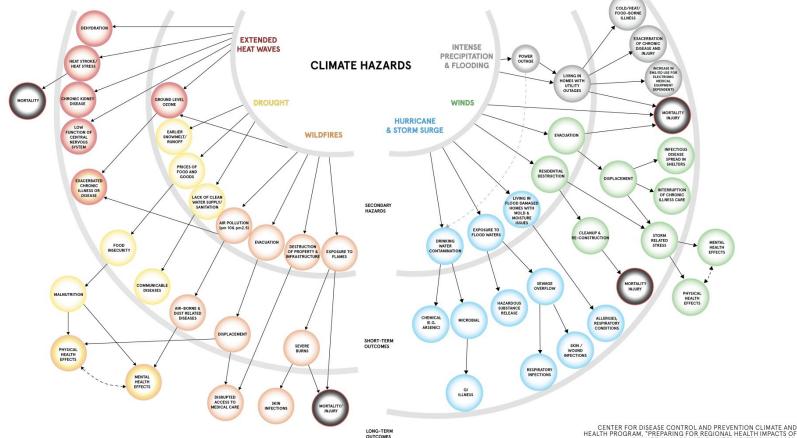

\$84,051,799.49  | \$77,166,111.58  | \$6,885,687.91  |                   |                   |                   |                   | 43,722,812.95     | \$5,214,674.54    |                      |                   |
| Total | Total                    | 25                | \$540,630,888.85 | \$484,093,381.92 | \$56,537,506.93 | 13,708,804.04     | \$502,116.00      | 10,545,798.72     | \$111,286.00      | 216,779,434.40    | 25,261,299.33     | \$946,367.37         | \$0.00            |

#### **2011-2024 DISASTER BY TYPE**

- 17 disasters due to severe storms and flooding.
  - Includes severe storms and flooding with mudslides and landslides
- Two disasters due to winter storms
- One disaster due to tropical storms: Tropical Storm Irene



## CASCAIDIING IIMIPACTS OF CILIIMIATE EWENTS



CENTER FOR DISEASE CONTINCE AND PREVENTION CLIMATE AND
HEALTH PROGRAM, "PREPARING FOR REGIONAL HEALTH IMPACTS OF
CLIMATE CHANGE IN THE UNITED STATES," JULY 2020.

GAIL CARLSON, "HUMAN HEALTH AND THE CLIMATE CRISIS," JONES AND
BARTLETT LEARNING, JAN. 2022.

#### **ECONOMIC IMPACTS**

- A medium-sized natural disaster leads to a 5% increase in the share of people with debt collections after one year, which doubles to 10% after four years (Urban Institute).
- 90% of smaller companies fail within a year following a disaster, unless they can resume operations within 5 days (FEMA).

# How Federal Disaster Money Favors The Rich

March 5, 2019 · 5:00 AM ET
Heard on All Things Considered
By Rebecca Hersher, Robert Benincasa









## **FUNDING VERMONT'S FUTURE**

- Develop a statewide ballot me