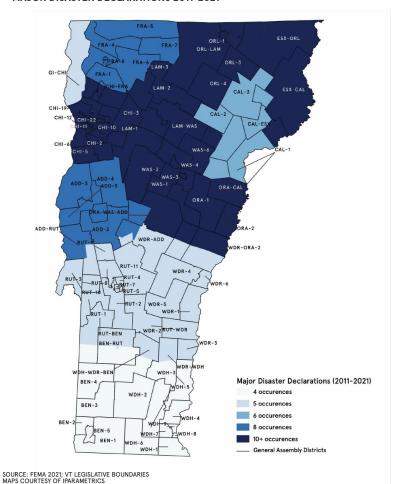

EATEST SOCIAL VULNERABILITY

Essex County, with 12 disasters and a population of just 6K in 2022, underscores how climate risks disproportionately affect rural areas with smaller populations.

Chittenden County, with 12 disasters and a 7% population increase from 157K in 2010 to 168K in 2022, faces increasing vulnerability as both disaster frequency and population density rise.



#### Social Vulnerability Index CDC (2022)

No Value

0.0 - 0.2 0.2 - 0.4

0.4 - 0.6

0.6 - 0.8

0.8 - 1.0

MAP MADE BY REBUILD BY DESIGN DATA SOURCE: CDC/ATSDR 2022 SVI

#### **ENERGY RELIABILITY 2011-2021**

COUNTIES AT GREATEST RISK OF POWER OUTAGES



#### **VT SENATE DISTRICTS**

**MAJOR DISASTER DECLARATIONS 2011-2021** 



#### **VT GENERAL ASSEMBLY DISTRICTS**

**MAJOR DISASTER DECLARATIONS 2011-2021** 



| 1000                                                                                                |                                                                                         |