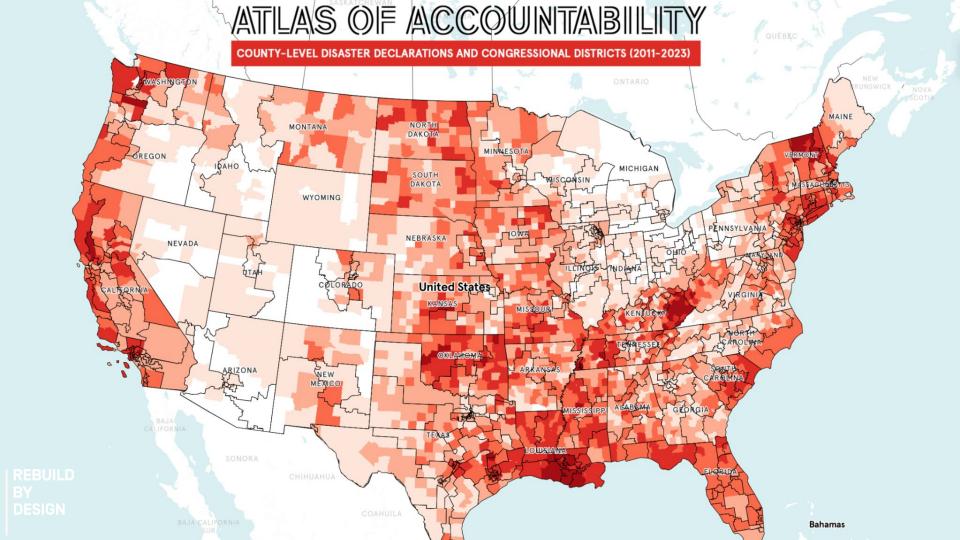

# COUNTIES WITH THE HIGHEST NUMBER OF MAJOR DISASTER DECLARATIONS (2011-2024)

| RANKING | COUNTY NAME    | NUMBER OF MAJOR DISASTER DECLARATIONS | REPRESENTATIVE        |
|---------|----------------|---------------------------------------|-----------------------|
| 1       | Washington, VT | 22                                    | Becca Balint (D) *    |
| 2       | Merrimack, NH  | 19                                    | Maggie Goodlander (D) |
| 3       | Lamoille, VT   | 17                                    | Becca Balint (D) *    |
| 4       | Franklin, KY   | 16                                    | James Comer (R)       |
| 5       | Johnson, KY    | 16                                    | Harold Rogers (R)     |
| 6       | Essex, VT      | 16                                    | Becca Balint (D)*     |
| 7       | Orleans, VT    | 16                                    | Becca Balint (D)*     |
| 8       | Clay, KY       | 15                                    | Harold Rogers (R)     |
| 9       | Lawrence, KY   | 15                                    | Harold Rogers (R)     |
| 10      | Lee, KY        | 15                                    | Steve Scalise (R)     |

# ATLAS OF DISASTER: VERMONT KEY FINDINGS 2011-2024

- Experienced 25 federally declared major disasters due to extreme weather between 2011-2024.
- Ranked 4th in the country for per capita post-disaster federal assistance.
- Ranked 7th in the country for number of recent disaster occurrences
- Every county has had 5 or more disasters, and 8 counties have had at least 11.
- Washington County has had the highest number of disaster declarations in the state: 22 disasters.