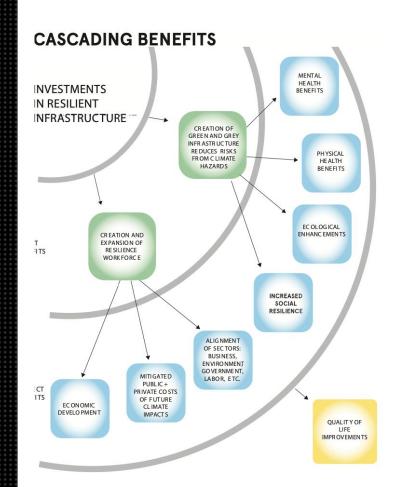

IMPACTS OF
CLIMATE CHANGE IN THE UNITED STATES," JULY 2020.

GAIL CARLSON, "HUMAN HEALTH AND THE CLIMATE CRISIS," JONES AND
BARTLETT LEARNING, JAN. 2022.

#### **ECONOMIC IMPACTS**

- A medium-sized natural disaster leads to a 5% increase in the share of people with debt collections after one year, which doubles to 10% after four years (Urban Institute).
- 90% of smaller companies fail within a year following a disaster, unless they can resume operations within 5 days (FEMA).

# How Federal Disaster Money Favors The Rich

March 5, 2019 · 5:00 AM ET
Heard on All Things Considered
By Rebecca Hersher, Robert Benincasa









## **FUNDING VERMONT'S FUTURE**

- Develop a statewide ballot measure for climate adaptation funding
- Leverage a 2% surcharge on Property & Casualty (P&C) Insurance





# RECENT VOTER-APPROVED BALLOT MEASURES

| YEAR | LOCALITY           | AMOUNT                                            | PURPOSE                                                       | VOTER % |
|------|--------------------|---------------------------------------------------|---------------------------------------------------------------|---------|
| 2024 | CALIFORNIA         | \$10 billion bond                                 | Climate resilience, infrastructure, and adaptation            | 58%     |
| 2022 | NEW YORK           | \$4.2 billion bond                                | Ecological and climate resilience                             | 68%     |
| 2022 | RHODE ISLAND       | \$50 million bond                                 | Municipal climate resiliency and habitat protecti