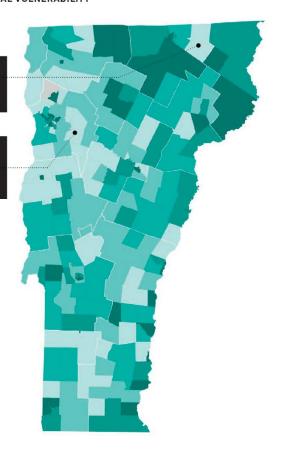

#### **SOCIAL VULNERABILITY INDEX 2022**

AREAS OF GREATEST SOCIAL VULNERABILITY

Essex County, with 12 disasters and a population of just 6K in 2022, underscores how climate risks disproportionately affect rural areas with smaller populations.

Chittenden County, with 12 disasters and a 7% population increase from 157K in 2010 to 168K in 2022, faces increasing vulnerability as both disaster frequency and population density rise.

#### Social Vulnerability Index CDC (2022)

No Value

0.0 - 0.2 0.2 - 0.4

0.4 - 0.6

0.6 - 0.8

0.8 - 1.0

MAP MADE BY REBUILD BY DESIGN DATA SOURCE: CDC/ATSDR 2022 SVI