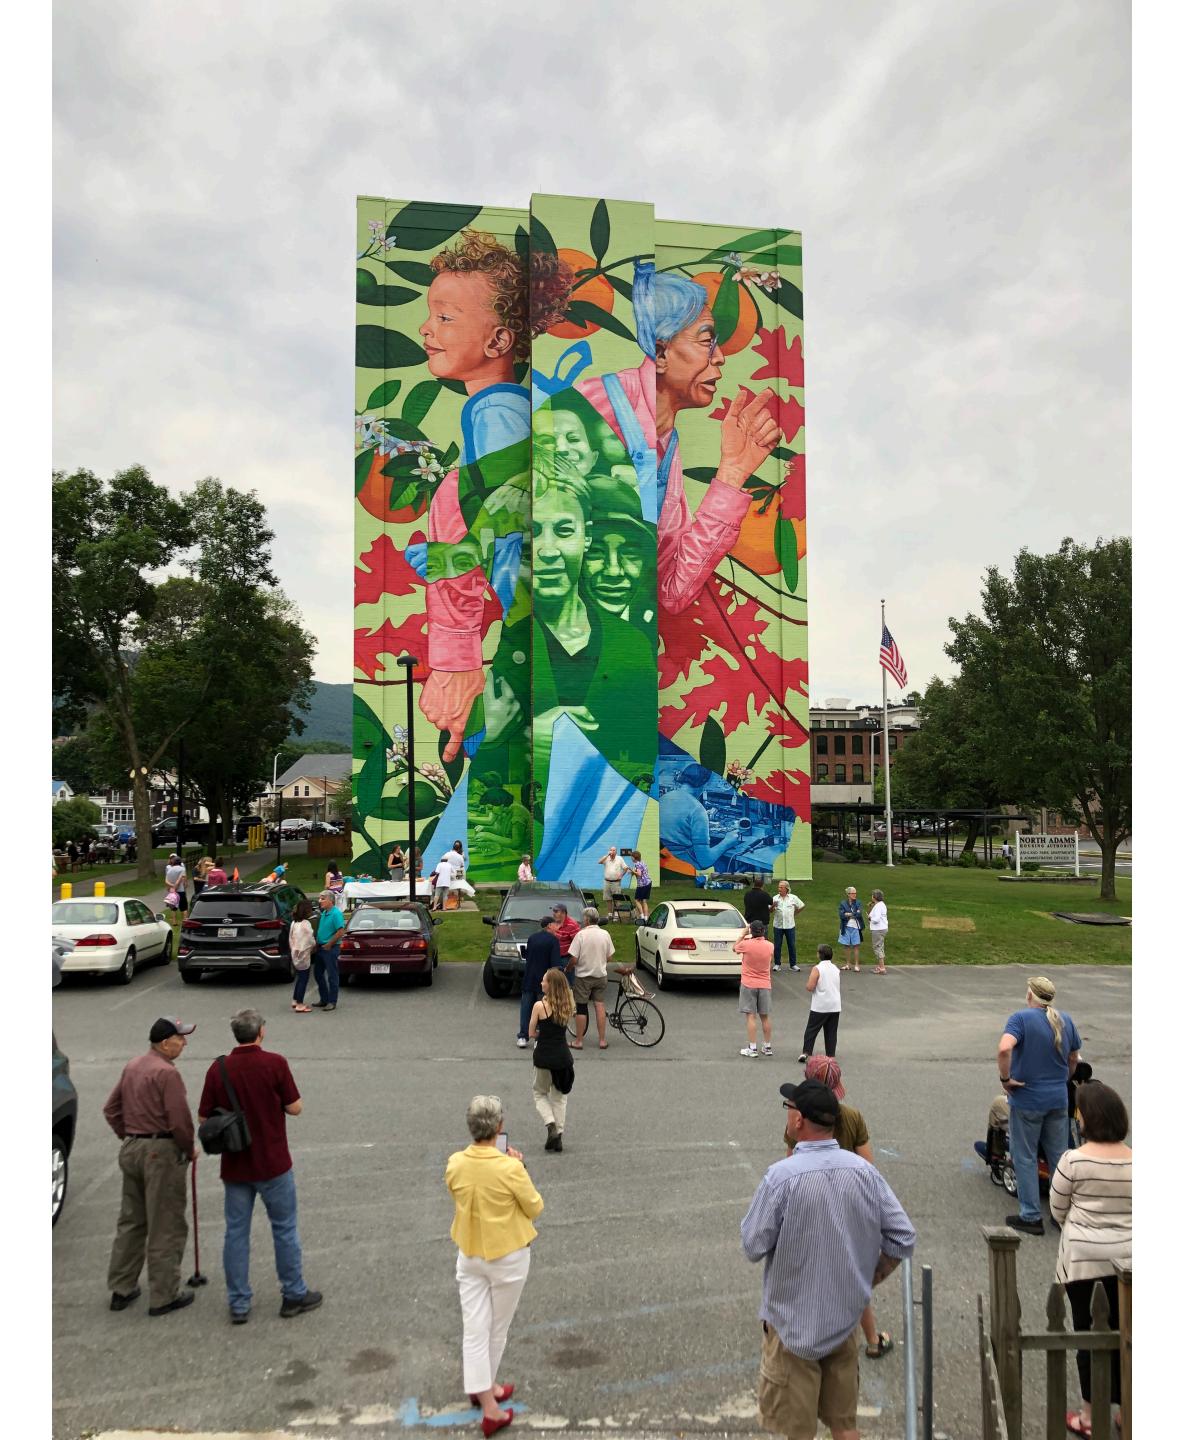

# North Adams:

Strategy to Drive Local Economic and Community Development

## **STRATEGIES FOR TRANSFORMATION**

- Ben Lamb, Director of Economic Development, 1 Berkshire
- Meg Staloff, SVEP Program Manager, BDCC

AGENCY OF COMMERCE & COMMUNITY DEVELOPMENT