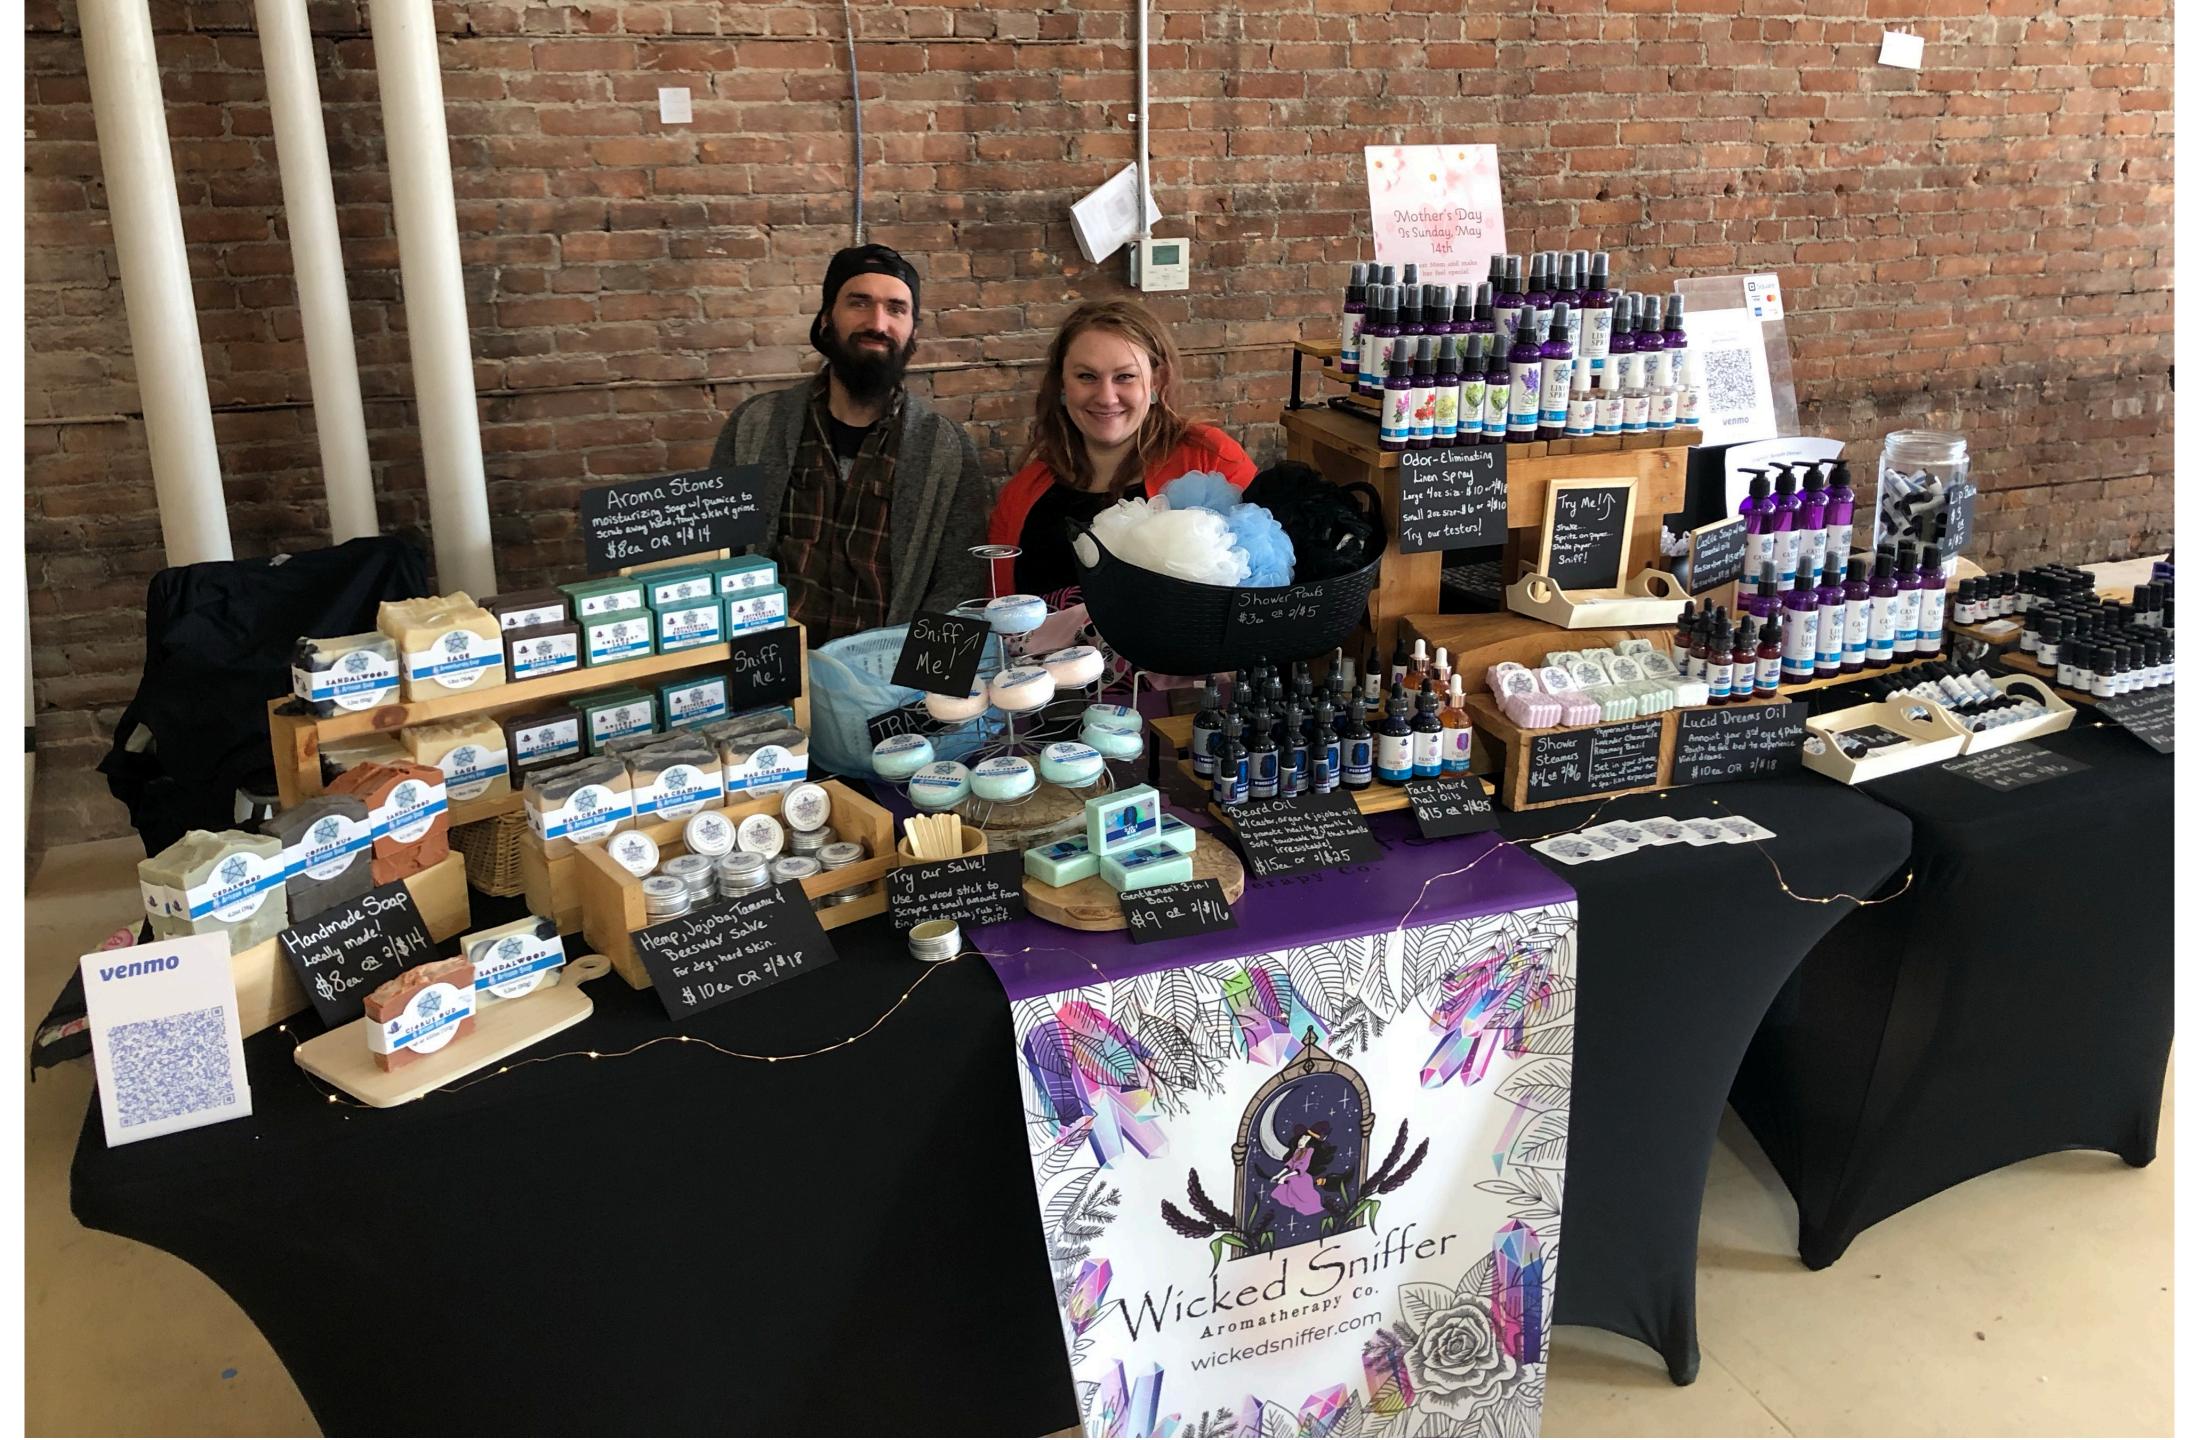

# **Bennington:** Using Popups to promote local business/fill empty spaces

## **POPUPS!**

- Jenny Dewar, Events Director, Better Bennington Association
- Gary Holloway, VT Downtown Program Manager