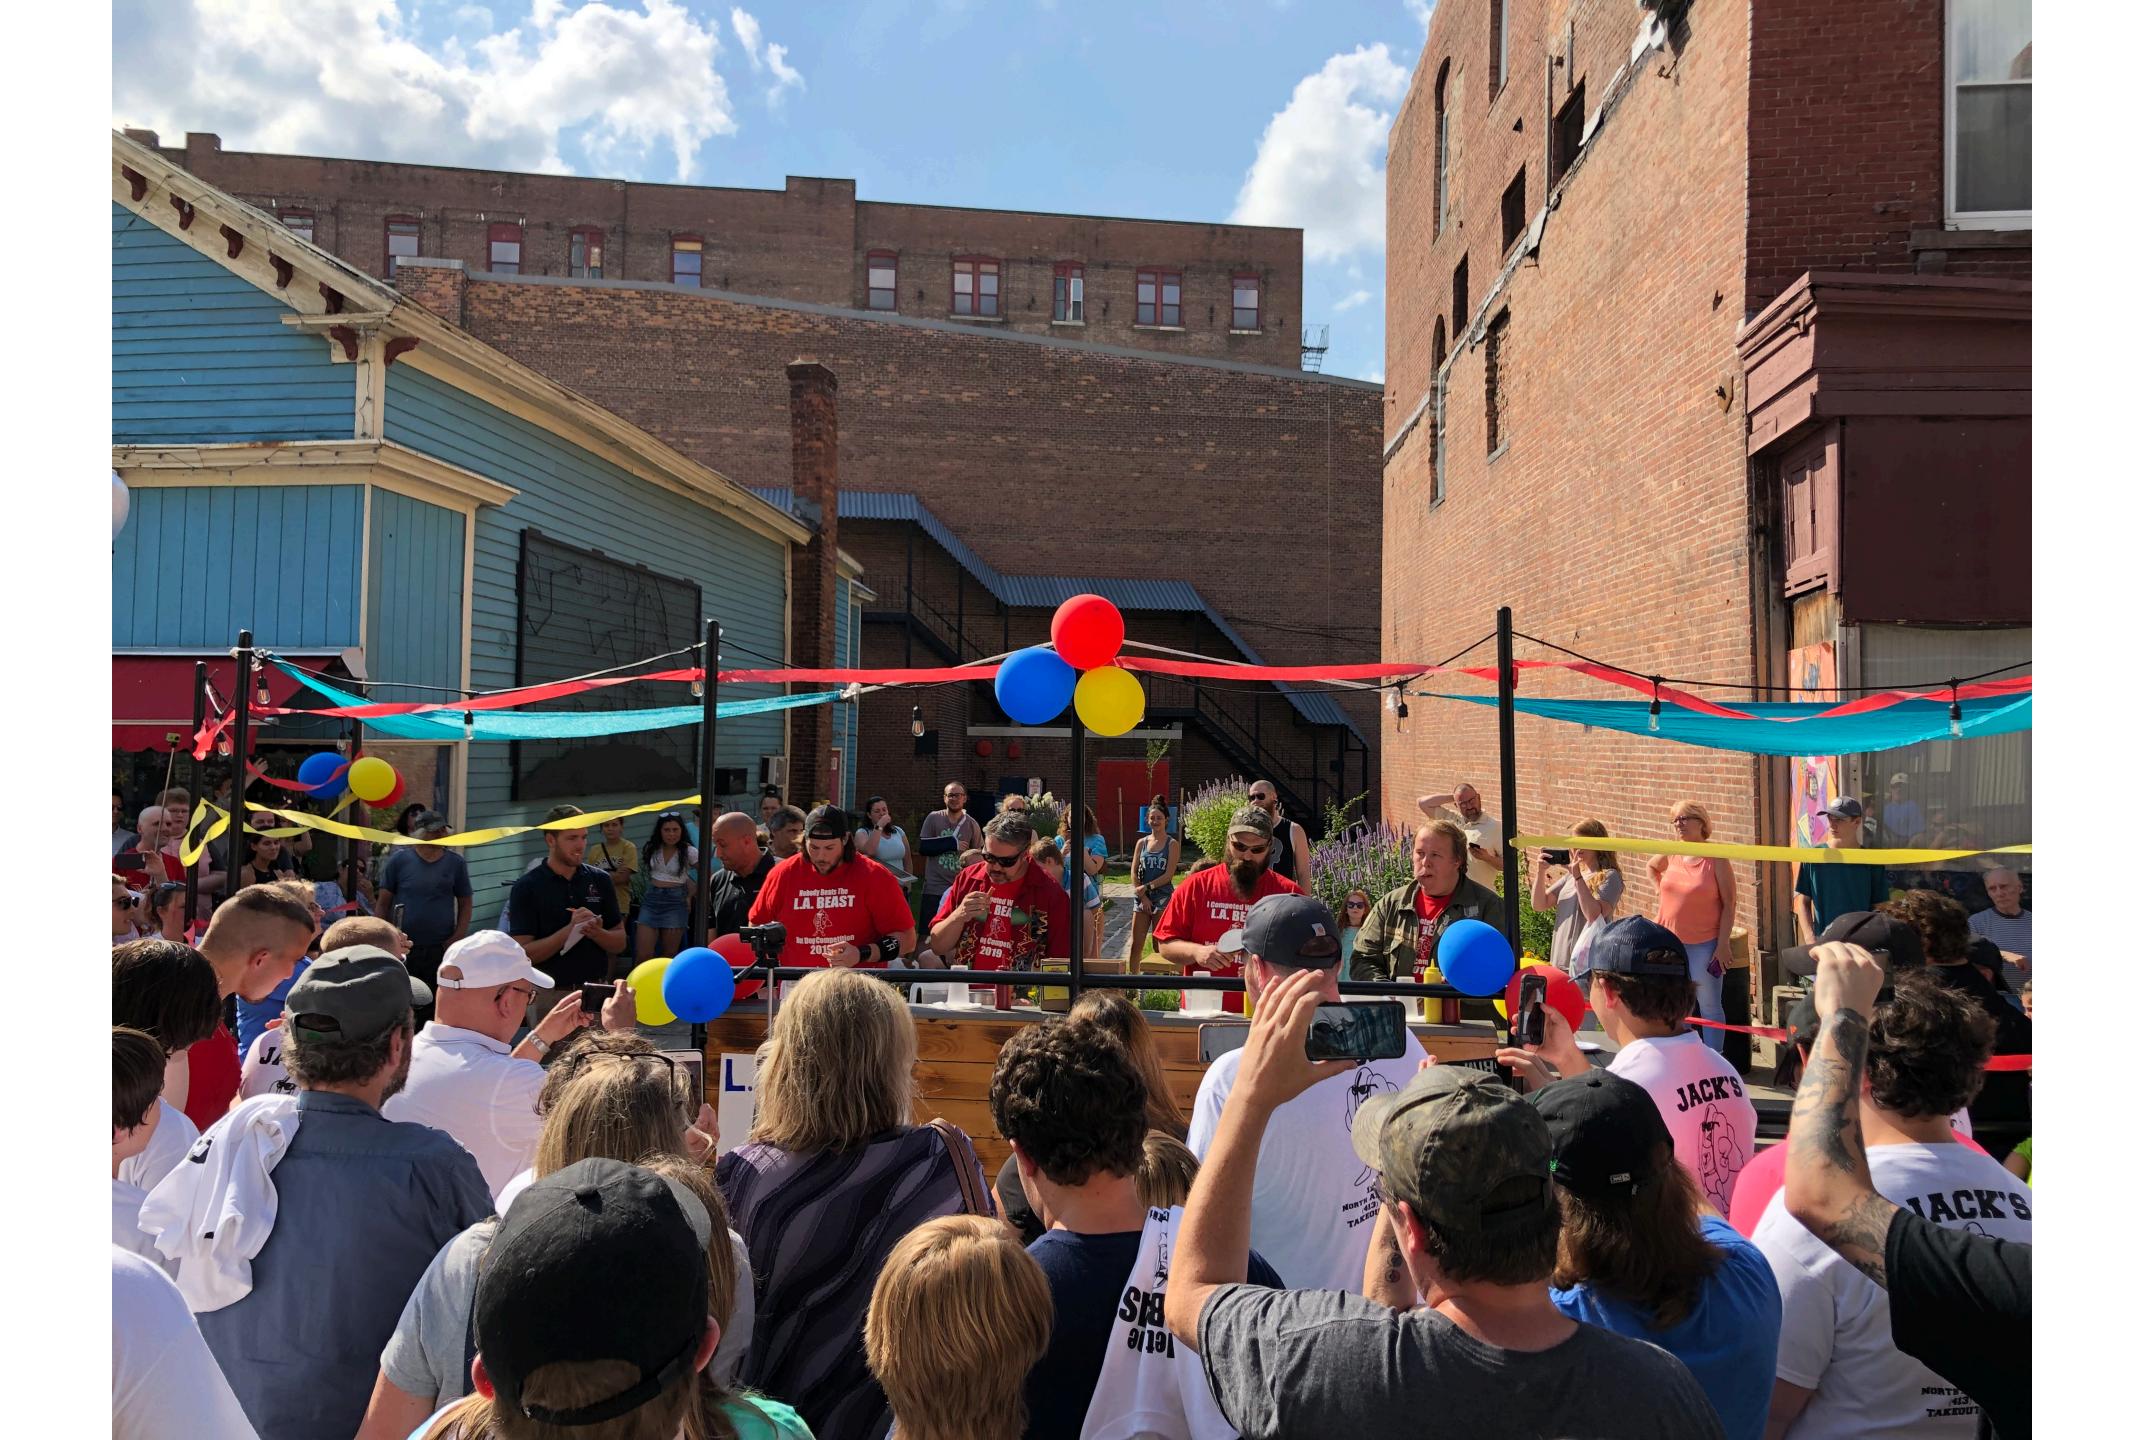

# North Adams:

Strategy to Drive Local Economic and Community Development

## **STRATEGIES FOR TRANSFORMATION**

- Ben Lamb, Director of Economic Development, 1 Berkshire
- Meg Staloff, SVEP Program Manager, BDCC

AGENCY OF COMMERCE & COMMUNITY DEVELOPMENT