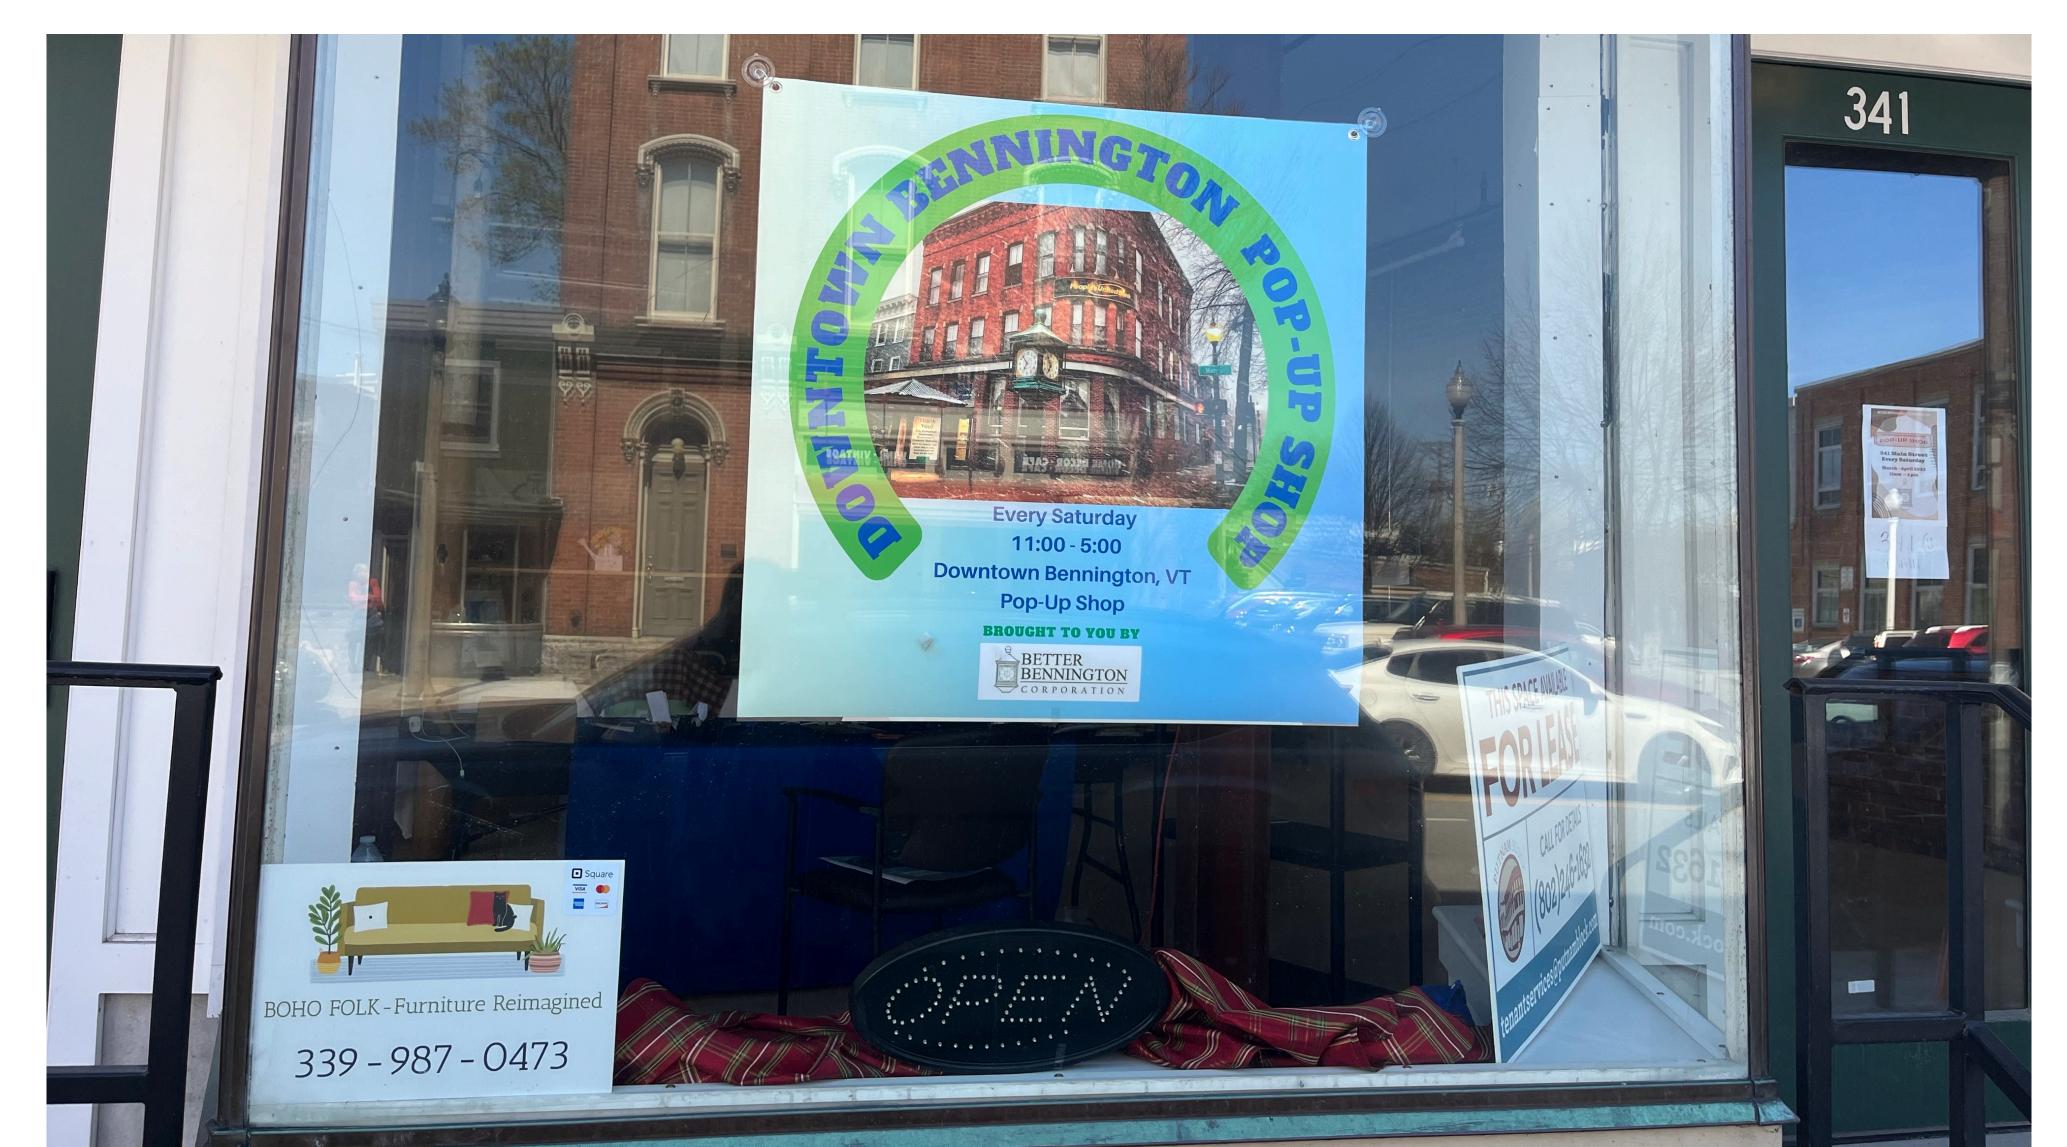

# **Bennington:** Using Popups to promote local business/fill empty spaces

## **POPUPS!**

- Jenny Dewar, Events Director, Better Bennington Association
- Gary Holloway, VT Downtown Program Manager