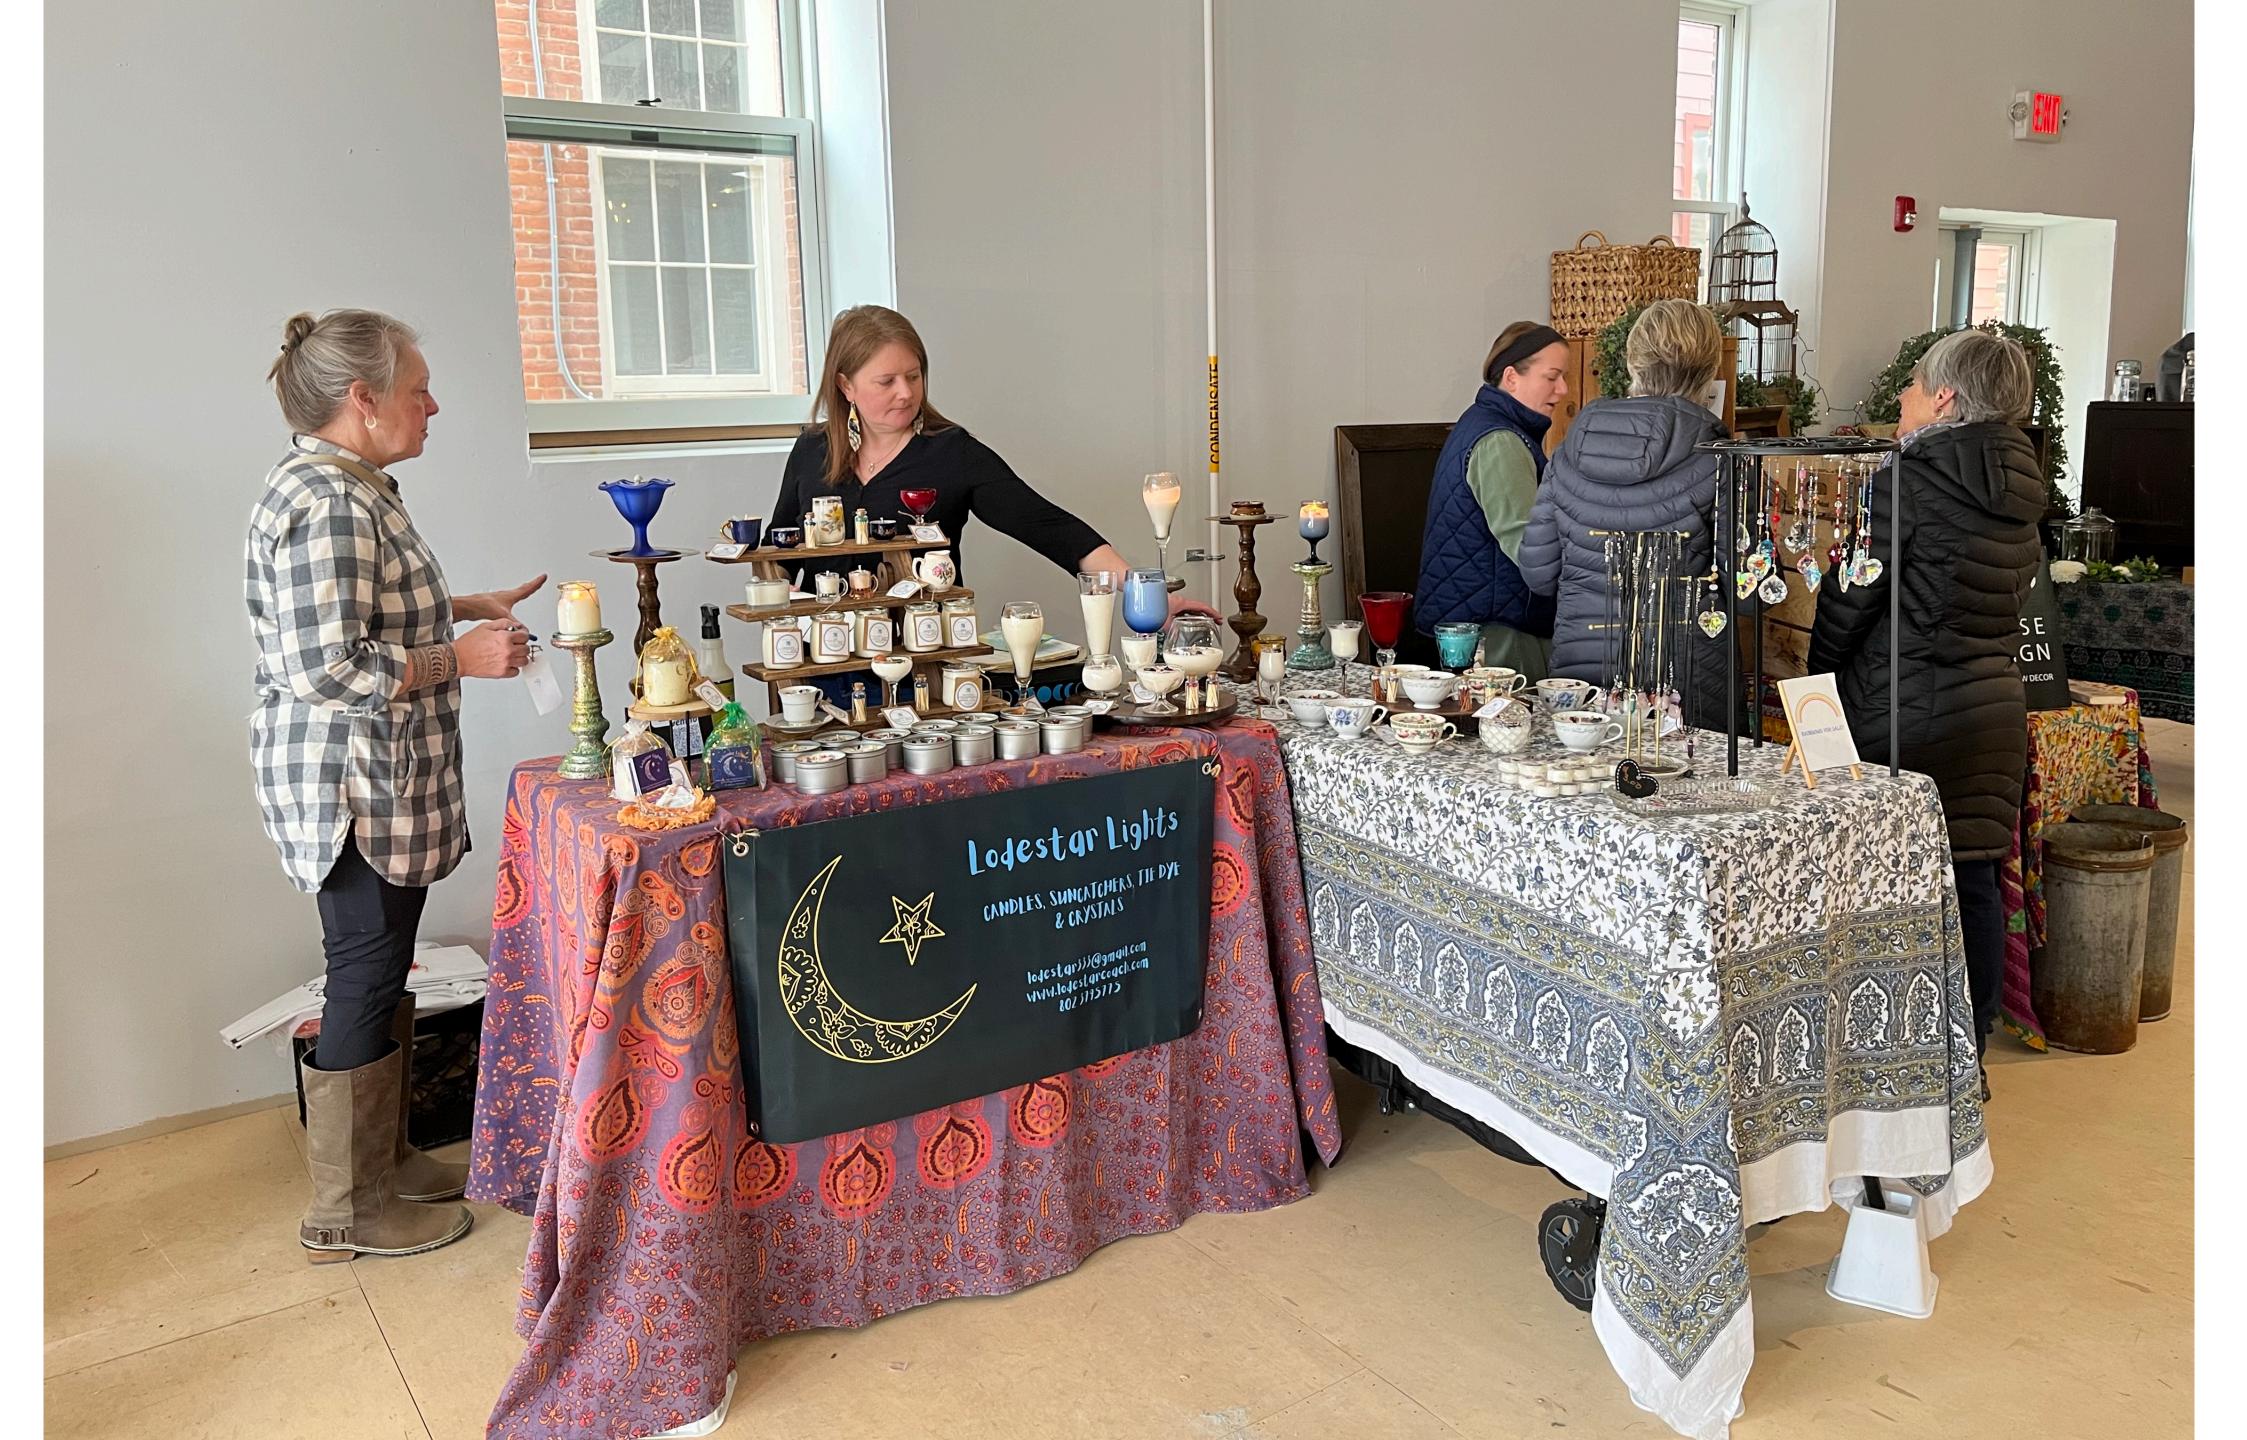

# **Bennington:** Using Popups to promote local business/fill empty spaces

## **POPUPS!**

- Jenny Dewar, Events Director, Better Bennington Association
- Gary Holloway, VT Downtown Program Manager