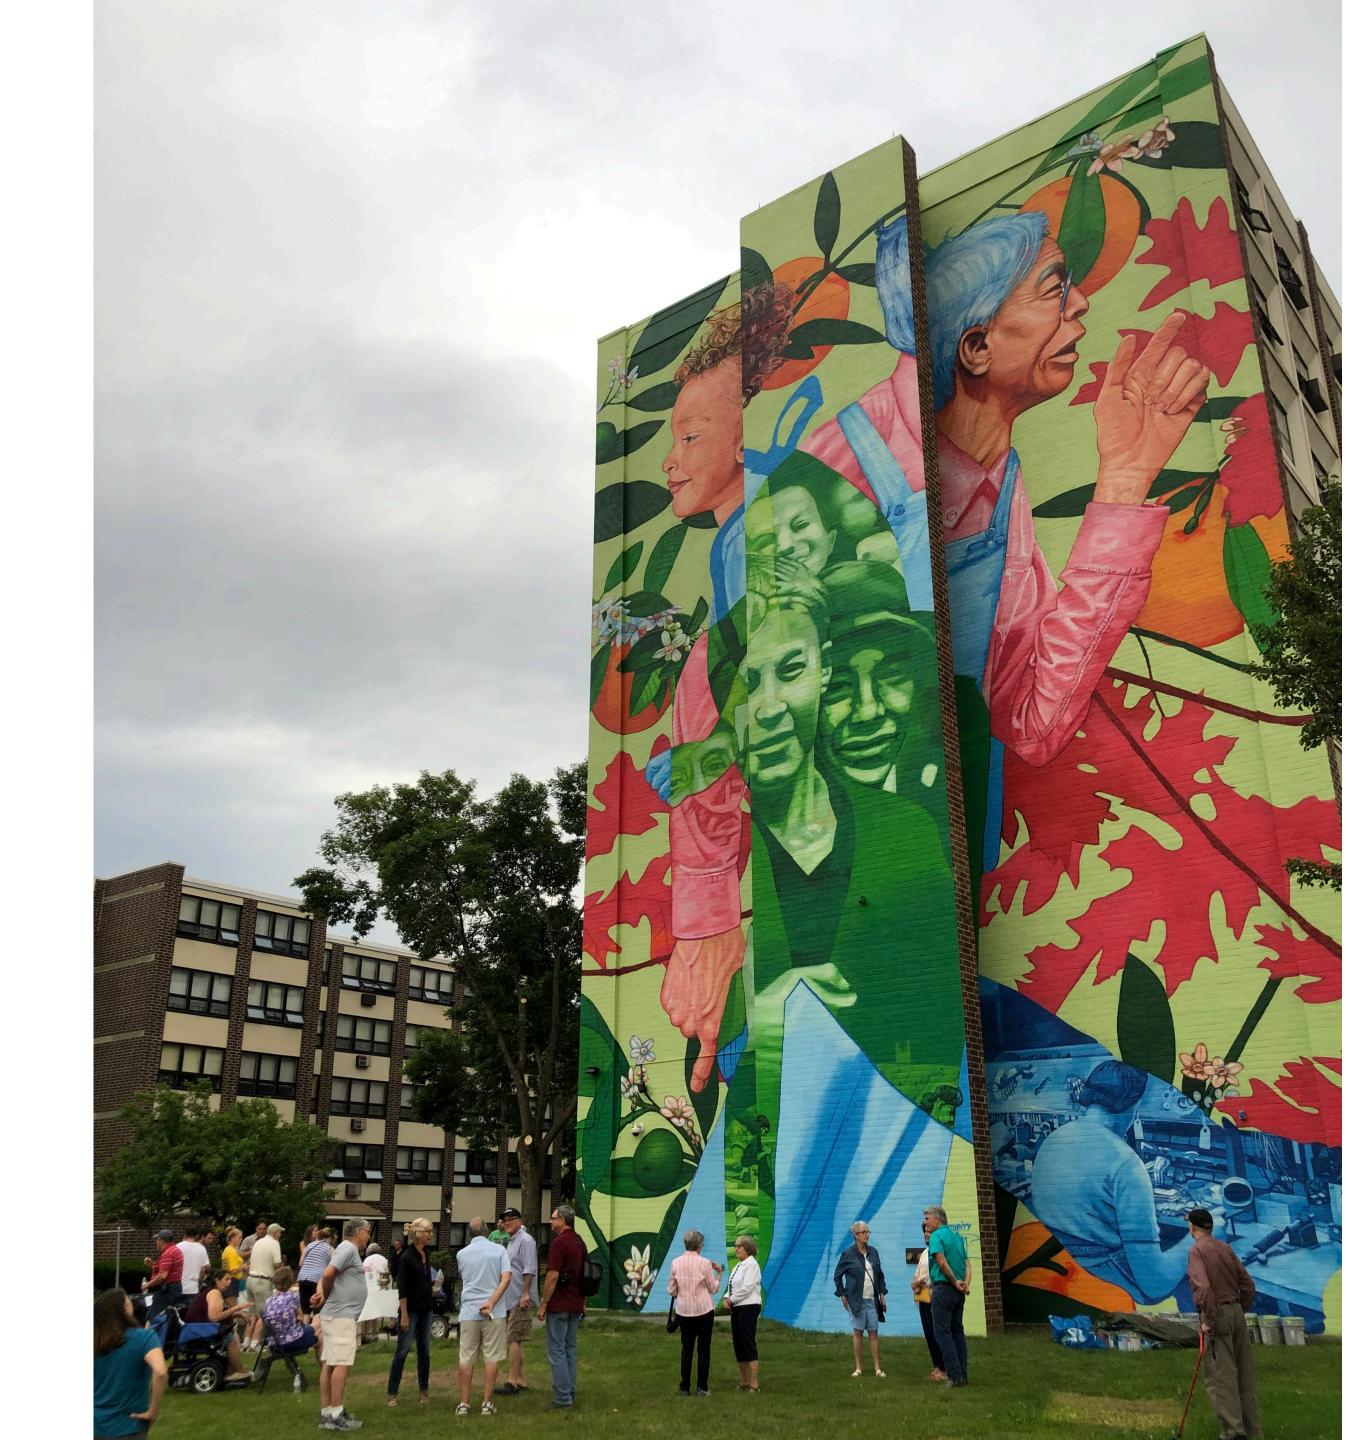

# North Adams:

Strategy to Drive Local Economic and Community Development

## **STRATEGIES FOR TRANSFORMATION**

- Ben Lamb, Director of Economic Development, 1 Berkshire
- Meg Staloff, SVEP Program Manager, BDCC

AGENCY OF COMMERCE & COMMUNITY DEVELOPMENT