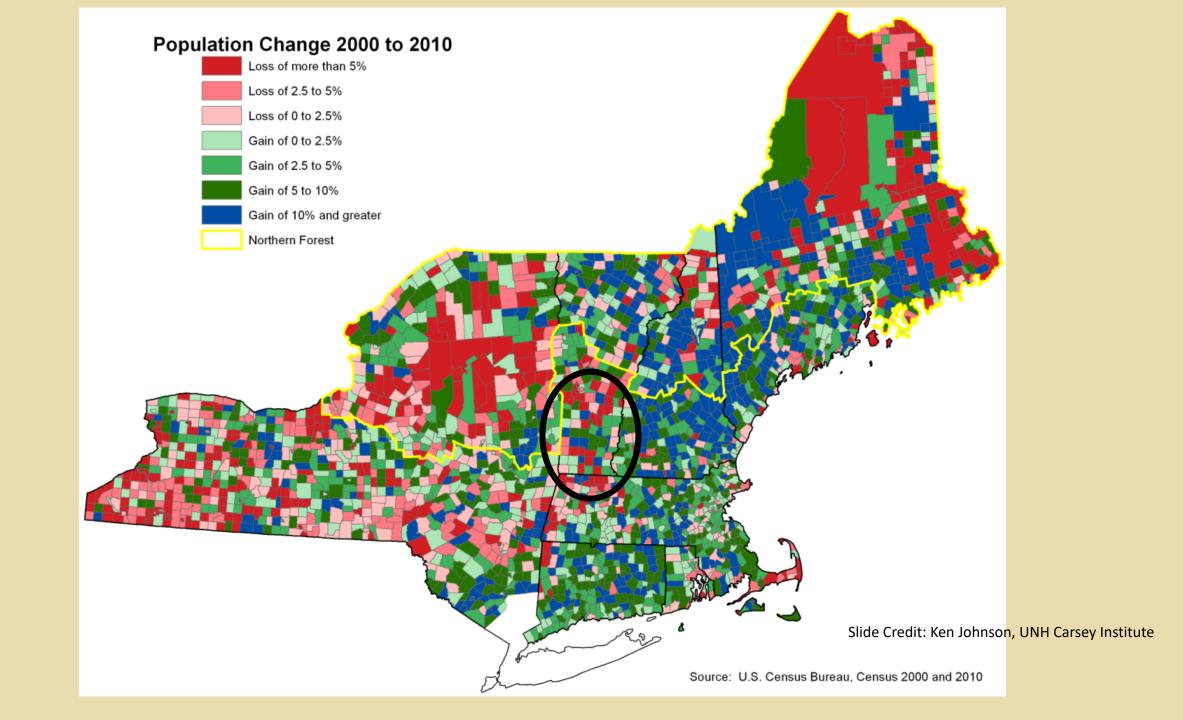

## LIVE THE NEW FOREST FUTURE

### Rethinking Rural Economic Development

Rob Riley, President, Northern Forest Center







## \*GLOBAL FORCES



Source: RUPRI and Northern Forest Center

# ★ ECONOMIC INVESTMENT









The Northern Forest Center is a regional innovation and investment partner creating rural vibrancy by connecting people, economy and the forest landscape.

## NORTHERN FOREST CENTER PROGRAM STRATEGY



## STRENGTHEN RURAL COMMUNITIES

Invest in downtown infrastructure, high-speed broadband, real-estate redevelopment.



## GROW FOREST BASED BUSINESSES

Invest in emerging technologies, activities and markets such as renewable heat, mass timber, innovative wood products, carbon markets and outdoor recreation infrastructure.



#### DEEPEN FOREST STEWARDSHIP

Invest in community-owned forests and other forest conservation strategies.

↑ THE NORTHERN FOREST CENTER'S INTEGRATED APPROACH

#### UN