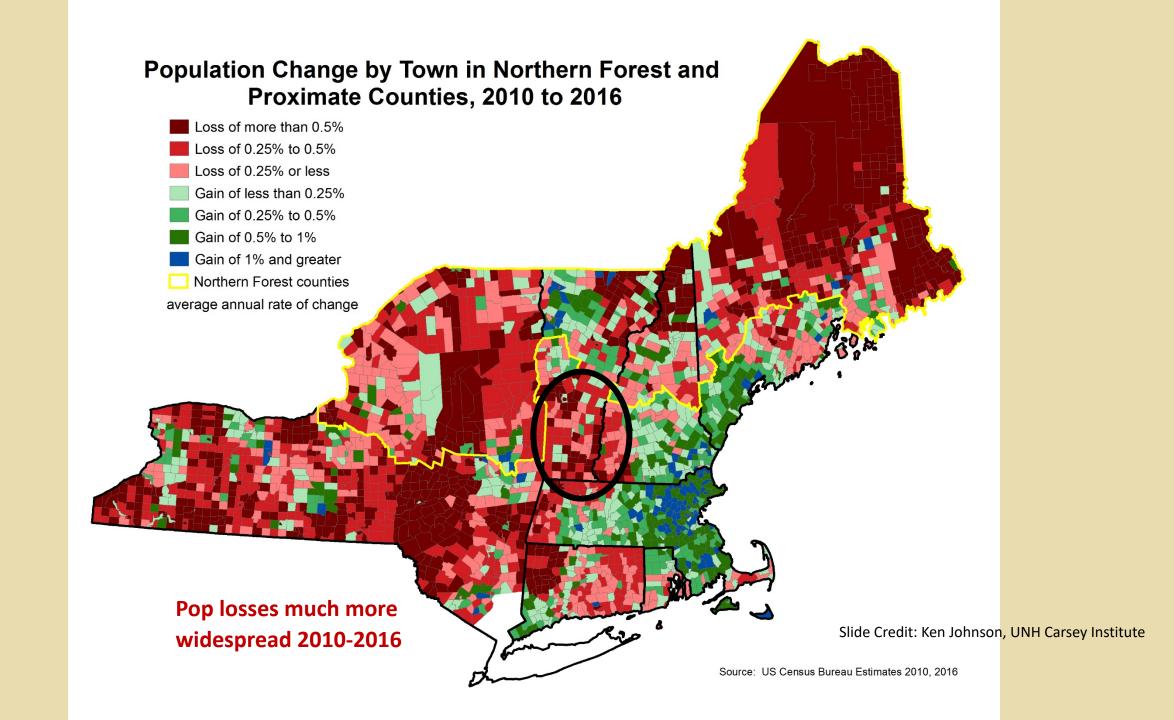

## LIVE THE NEW FOREST FUTURE

### Rethinking Rural Economic Development

Rob Riley, President, Northern Forest Center







## \*GLOBAL FORCES



Source: RUPRI and Northern Forest Center

# ★ ECONOMIC INVESTMENT









The Northern Forest Center is a regional innovation and investment partner creating rural vibrancy by connecting people, economy and the forest landscape.

## NORTHERN FOREST CENTER PROGRAM STRATEGY



## STRENGTHEN RURAL COMMUNITIES

Invest in downtown infrastructure, high-speed broadband, real-estate redevelopment.



## GROW FOREST BASED BUSINESSES

Invest in emerging technologies, activities and markets such as renewable heat, mass timber, innovative wood products, carbon markets and outdoor recreation infrastructure.



#### DEEPEN FOREST STEWARDSHIP

Invest in community-owned forests and other forest conservation strategies.

↑ THE NORTHERN FOREST CENTER'S INTEGRATED APPROACH

#### UNIQ